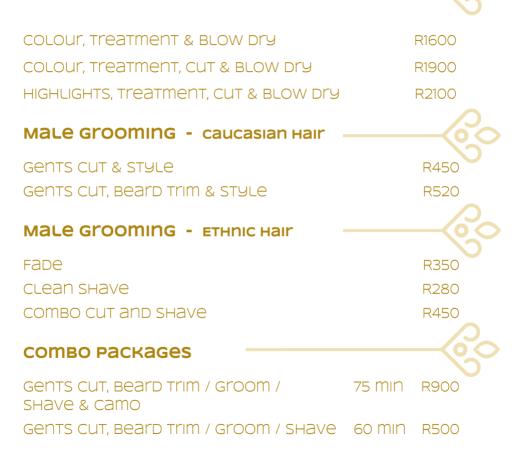

| Moroccan oiL - cauc      | asıan наır ——— | -60      |
|--------------------------|----------------|----------|
| Treatment & STyle        | SHORT & MEDIUM | R850     |
| Treatment & STyle        | EXTRA LONG     | R1000    |
| ETHNIC Hair              |                |          |
| Treatment & STyle        |                | R600     |
| MIZANI RELAXER, STYLE OR | BLOW Dry       | R900     |
| WASH & BLOW Dry          |                | R450     |
| WIGS                     |                | <u> </u> |
| Treatment & STyle        | SHORT & MEDIUM | R650     |
| Treatment & STyle        | X LONG         | R850     |
| WIG COLOURING            | From           | R800     |
| WIG STYLING              | From           | R350     |
| WIG INSTALLATION         | HALF           | R500     |
| WIG INSTALLATION         | FULL           | R750     |
| ADD ON TREATMENTS        | 10 MIN R52     | 0 - R680 |

| colour —                |        |              |
|-------------------------|--------|--------------|
|                         |        |              |
| ROOTS                   | 60 MIN | R440 - R840  |
| SHORT HAIR              | 60 MIN | R700         |
| Medium Hair             | 60 MIN | R820         |
| LONG HAIR               | 60 MIN | R950         |
| X LONG HAIR             | 60 MIN | R1200        |
|                         |        |              |
| HIGHLIGHTS INCLUDING TO | oner   |              |
|                         | 75 MIN |              |
| SHORT HAIR HALF HEAD    |        | R750         |
| SHOPT HAIP FULL HEAD    | 75 MIN | R850         |
| MEDIUM HAIR HALF HEAD   | 75 MIN | R850         |
| MEDIUM HAIR FULL HEAD   | 75 MIN | R970         |
| LONG HAIR HALF HEAD     | 45 MIN | R1050        |
| LONG HAIR FULL HEAD     | 75 MIN | R1200        |
| PLUS OMBRÉ              | 75 MIN | R1250        |
| Balayge                 | 75 MIN | R1400        |
| ON SCALP BLEACH         | 60 MIN | R550 - R1200 |

#### **PACKAGE DEALS**

Gents Cut, scalp treatment &60 minR600Beard trim / groom / shaveGents Cut or shave plus Nose & ear60 minR700Wax & Beard trimGents Cut & camo75 minR700