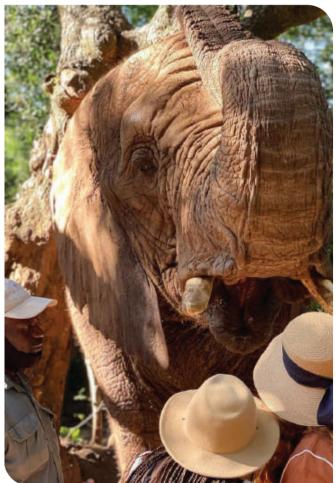

#### **Elephant And Monkey Sanctuary**

Elephant and Monkey sanctuary, Elephants may be giants but sometimes they get vulnerable due to certain circumstances, that's where places like the Elephant sanctuary come in to guarantee safety and welfare of these beautiful giants.

#### lephant Sanctuary

Price: R2500 p.p (min 2 people) R1800.00 p.p for an additional person